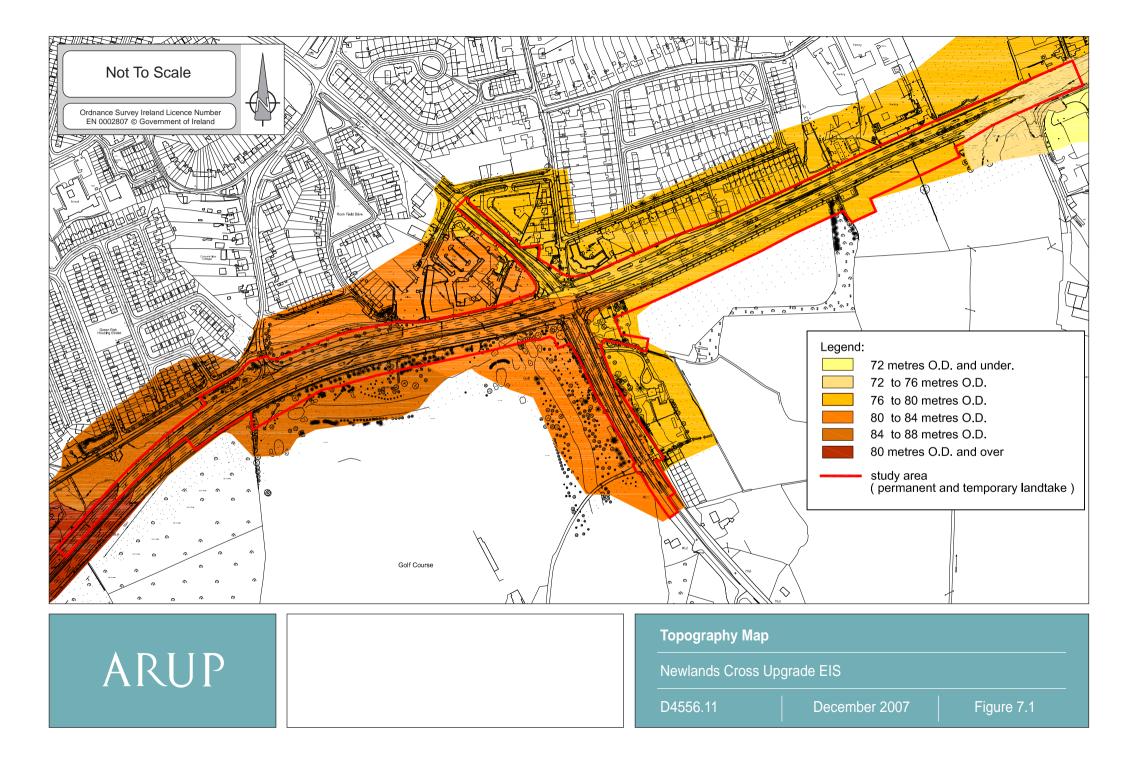

| A | RU | Ρ |
|---|----|---|
|   |    |   |

| Camera Location Map        |               |            |  |  |  |
|----------------------------|---------------|------------|--|--|--|
| Newlands Cross Upgrade EIS |               |            |  |  |  |
| D4556.11                   | December 2007 | Figure 7.7 |  |  |  |



|      | View 1 Existing   |              |
|------|-------------------|--------------|
| ARUP | Newlands Cross Up | grade EIS    |
|      | D4556.11          | December 200 |

Figure 7.8



|      | View 1 Proposed |                   |               |            |
|------|-----------------|-------------------|---------------|------------|
| ARUP |                 | Newlands Cross Up | grade EIS     |            |
|      |                 | D4556.11