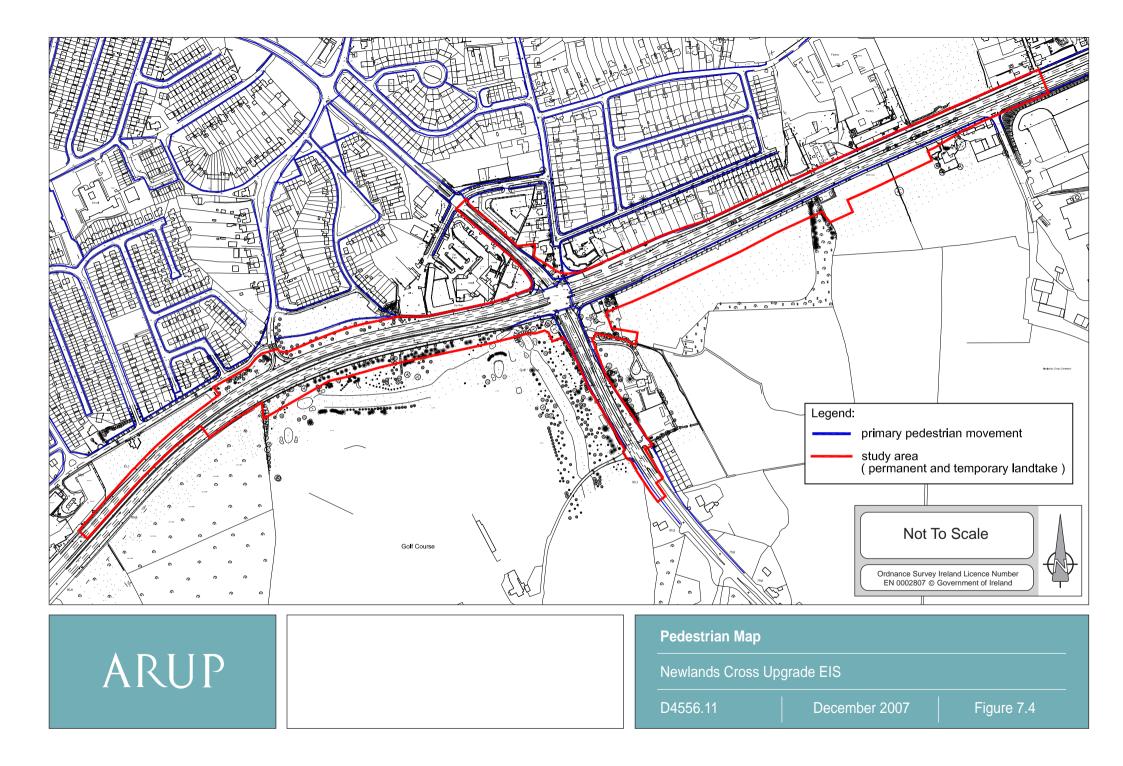

| A | RU | Ρ |
|---|----|---|
|   |    |   |

| Camera Location Map        |               |            |  |  |  |
|----------------------------|---------------|------------|--|--|--|
| Newlands Cross Upgrade EIS |               |            |  |  |  |
| D4556.11                   | December 2007 | Figure 7.7 |  |  |  |



|      | View 1 Existing   |              |
|------|-------------------|--------------|
| ARUP | Newlands Cross Up | grade EIS    |
|      | D4556.11          | December 200 |

Figure 7.8



|      | View 1 Proposed |                   |               |            |
|------|-----------------|-------------------|---------------|------------|
| ARUP |                 | Newlands Cross Up | grade EIS     |            |
|      |                 | D4556.11          | D