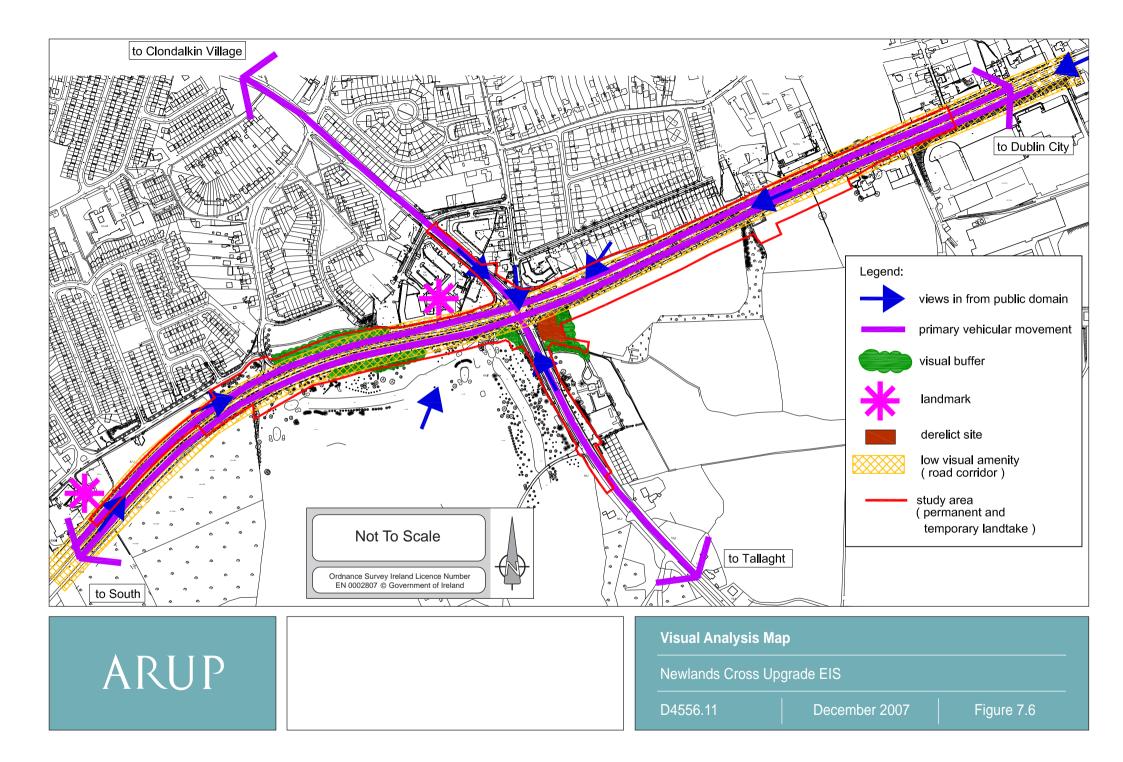

| A | RU | Ρ |
|---|----|---|
|   |    |   |

| Camera Location Map        |               |            |  |  |  |
|----------------------------|---------------|------------|--|--|--|
| Newlands Cross Upgrade EIS |               |            |  |  |  |
| D4556.11                   | December 2007 | Figure 7.7 |  |  |  |



|      | View 1 Existing   |              |
|------|-------------------|--------------|
| ARUP | Newlands Cross Up | grade EIS    |
|      | D4556.11          | December 200 |

Figure 7.8



|      | View 1 Proposed |                   |               |            |
|------|-----------------|-------------------|---------------|------------|
| ARUP |                 | Newlands Cross Up | grade EIS     |            |
|      |                 | D4556.11          | Decem