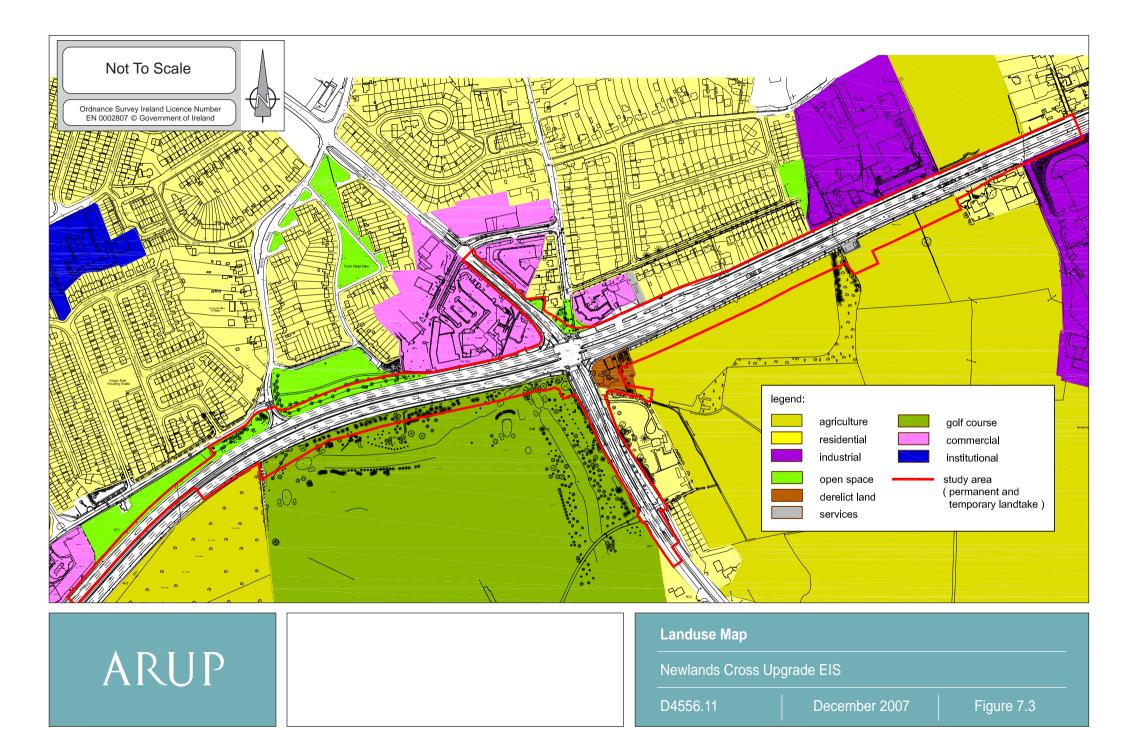

| A | RU | Ρ |
|---|----|---|
|   |    |   |

| Camera Location Map        |               |            |  |  |  |
|----------------------------|---------------|------------|--|--|--|
| Newlands Cross Upgrade EIS |               |            |  |  |  |
| D4556.11                   | December 2007 | Figure 7.7 |  |  |  |



|      | View 1 Existing   |              |
|------|-------------------|--------------|
| ARUP | Newlands Cross Up | grade EIS    |
|      | D4556.11          | December 200 |

Figure 7.8



|      | View 1 Proposed |                   |               |            |
|------|-----------------|-------------------|---------------|------------|
| ARUP |                 | Newlands Cross Up | grade EIS     |            |
|      |                 | D4556.11          |