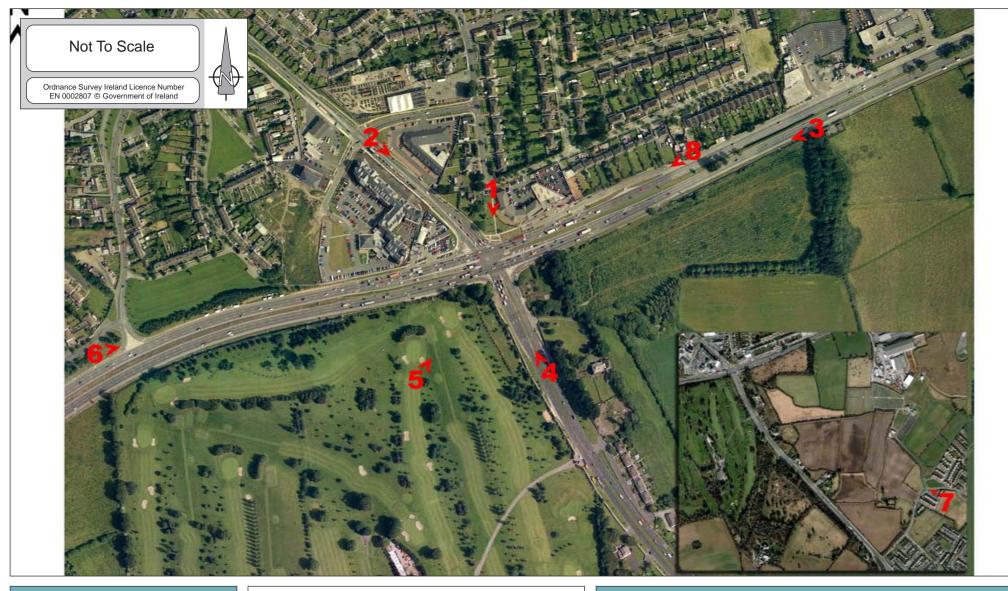

| A | RU | Ρ |
|---|----|---|
|   |    |   |

| Camera Location Map        |               |            |  |  |  |
|----------------------------|---------------|------------|--|--|--|
| Newlands Cross Upgrade EIS |               |            |  |  |  |
| D4556.11                   | December 2007 | Figure 7.7 |  |  |  |