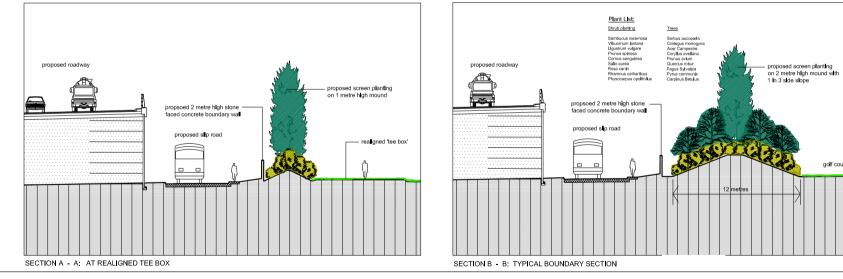

|------|----------------------------|----------|---------------|-------------|
|      | Newlands Cross Upgrade EIS |          |               |             |
|      |                            | D4556.11 | December 2007 | Figure 7.21 |



| ARUP | View 8 Existing   |              |
|------|-------------------|--------------|
|      | Newlands Cross Up | ograde EIS   |
|      | D4556.11          | December 200 |

Figure 7.22



| ARUP | View 8 Proposed |                            |               |             |  |
|------|-----------------|----------------------------|---------------|-------------|--|
|      |                 | Newlands Cross Upgrade EIS |               |             |  |
|      |                 | D4556.11                   | December 2007 | Figure 7.23 |  |





ARUP





golf course