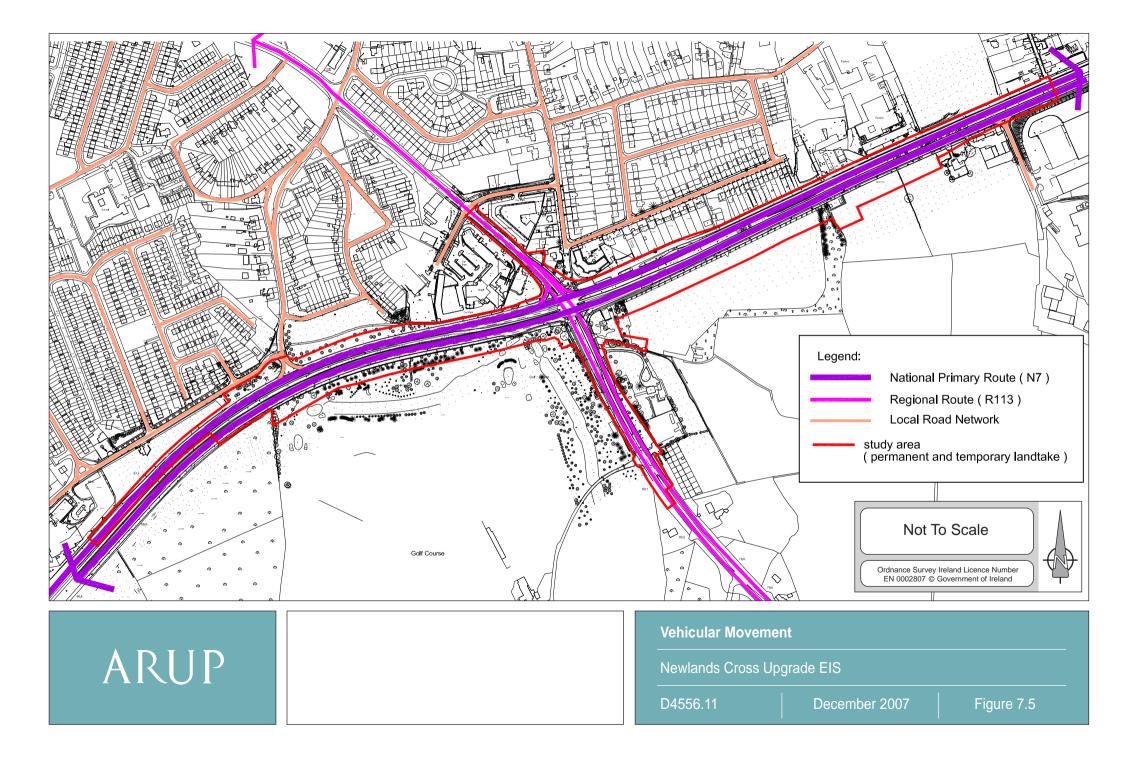

| A | RU | Ρ |
|---|----|---|
|   |    |   |

| Camera Location Map        |               |            |  |  |  |
|----------------------------|---------------|------------|--|--|--|
| Newlands Cross Upgrade EIS |               |            |  |  |  |
| D4556.11                   | December 2007 | Figure 7.7 |  |  |  |



|      | View 1 Existing   |              |
|------|-------------------|--------------|
| ARUP | Newlands Cross Up | grade EIS    |
|      | D4556.11          | December 200 |

Figure 7.8



|      | View 1 Proposed |                   |               |            |
|------|-----------------|-------------------|---------------|------------|
| ARUP |                 | Newlands Cross Up | grade EIS     |            |
|      |                 | D4556.11          | Dec