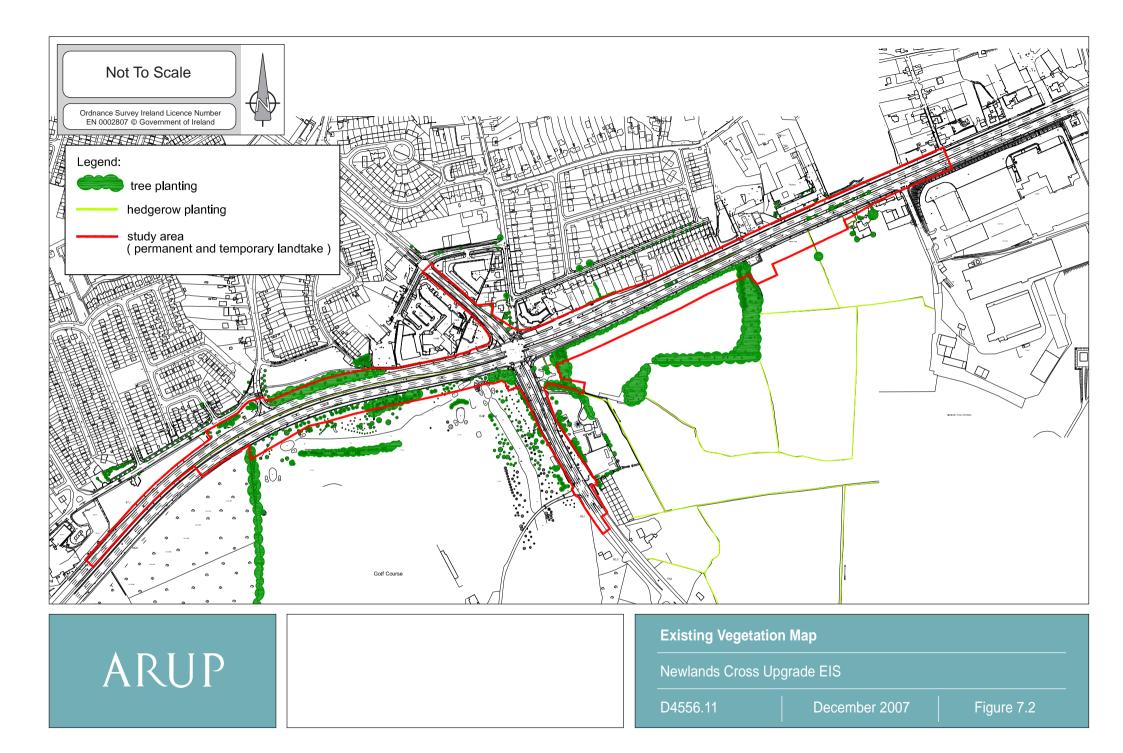

| A | RU | Ρ |
|---|----|---|
|   |    |   |

| Camera Location Map        |               |            |  |  |  |
|----------------------------|---------------|------------|--|--|--|
| Newlands Cross Upgrade EIS |               |            |  |  |  |
| D4556.11                   | December 2007 | Figure 7.7 |  |  |  |



|      | View 1 Existing   |              |
|------|-------------------|--------------|
| ARUP | Newlands Cross Up | grade EIS    |
|      | D4556.11          | December 200 |

Figure 7.8



|      | View 1 Proposed |                   |               |            |
|------|-----------------|-------------------|---------------|------------|
| ARUP |                 | Newlands Cross Up | grade EIS     |            |
|      |                 | D4556.11