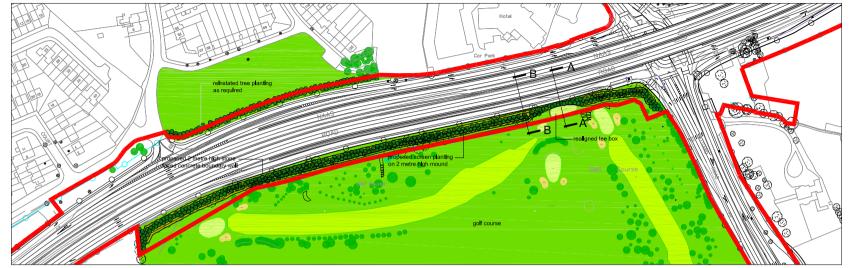

|
|------|----------------------------|----------|---------------|-------------|
|      | Newlands Cross Upgrade EIS |          |               |             |
|      |                            | D4556.11 | December 2007 | Figure 7.21 |



| ARUP | View 8 Existing   |              |
|------|-------------------|--------------|
|      | Newlands Cross Up | ograde EIS   |
|      | D4556.11          | December 200 |

Figure 7.22



| ARUP | View 8 Proposed |                            |               |             |  |
|------|-----------------|----------------------------|---------------|-------------|--|
|      |                 | Newlands Cross Upgrade EIS |               |             |  |
|      |                 | D4556.11                   | December 2007 | Figure 7.23 |  |





ARUP





golf course