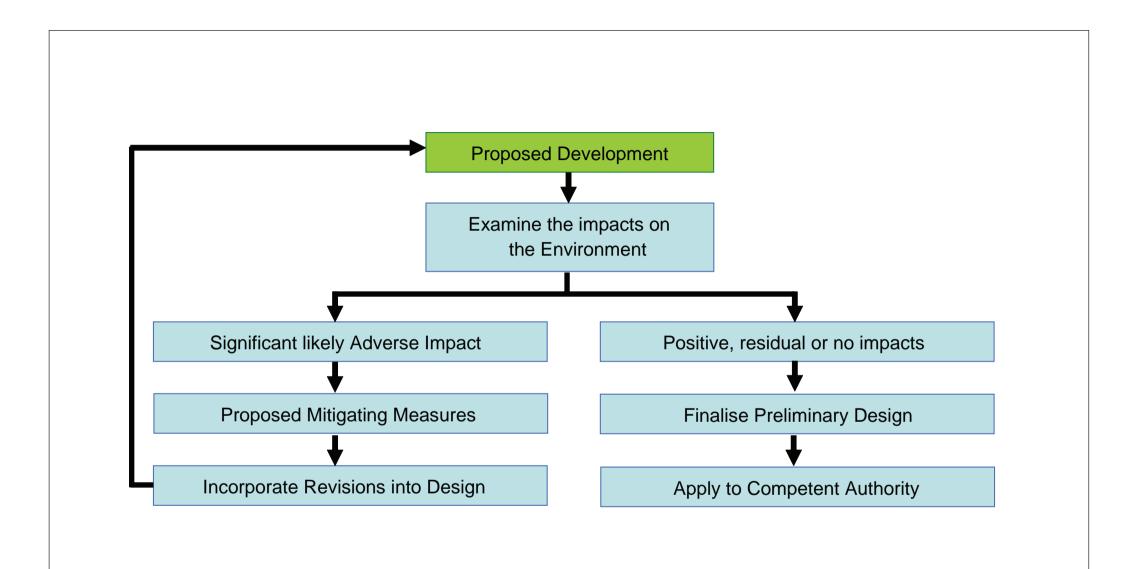

Newlands Cross Upgrade EIS

D4556.11

December 2007

|      |  | Environmental Impact Assessment Approach |               |            |
|------|--|------------------------------------------|---------------|------------|
| ARUP |  | Newlands Cross Up                        | grade EIS     |            |
|      |  | D4556.11                                 | December 2007 | Figure 1.5 |