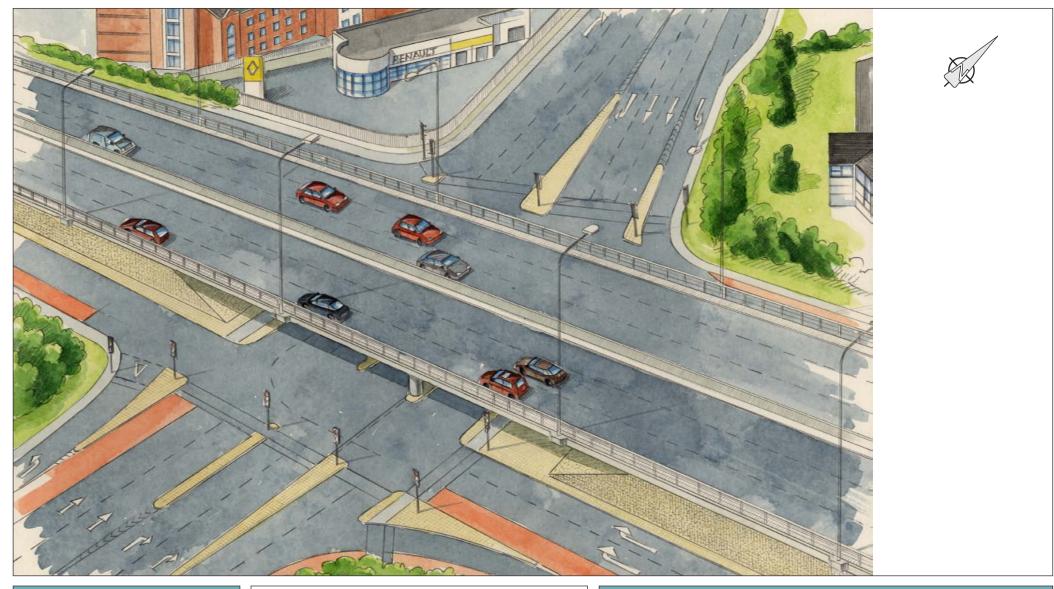

## Proposed Scheme Location

Newlands Cross Upgrade EIS

D4556.11

ARUP

December 2007

| ARUP |  |
|------|--|
|      |  |

| Artists Impression of Proposed Scheme (No 1) |               |            |  |  |  |  |  |
|----------------------------------------------|---------------|------------|--|--|--|--|--|
| Newlands Cross Upgrade EIS                   |               |            |  |  |  |  |  |
| D4556.11                                     | December 2007 | Figure 1.3 |  |  |  |  |  |