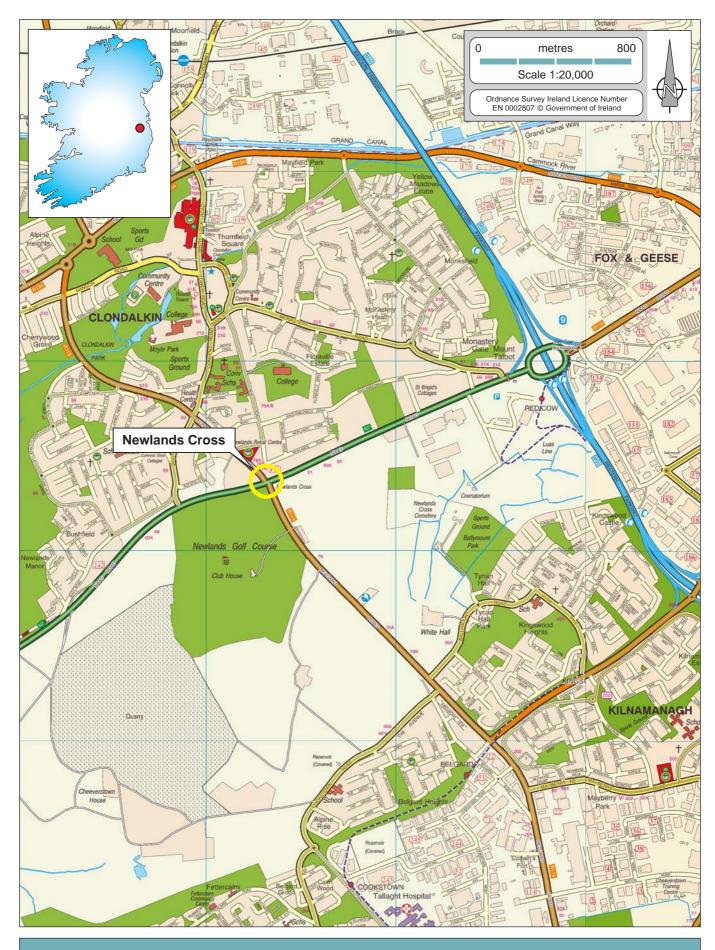

## Proposed Scheme Location

Newlands Cross Upgrade EIS

D4556.11

ARUP

December 2007

| ARUP |  |
|------|--|
|      |  |

| Artists Impression of Proposed Scheme (No 1) |               |            |  |  |  |  |  |
|----------------------------------------------|---------------|------------|--|--|--|--|--|
| Newlands Cross Upgrade EIS                   |               |            |  |  |  |  |  |
| D4556.11                                     | December 2007 | Figure 1.3 |  |  |  |  |  |