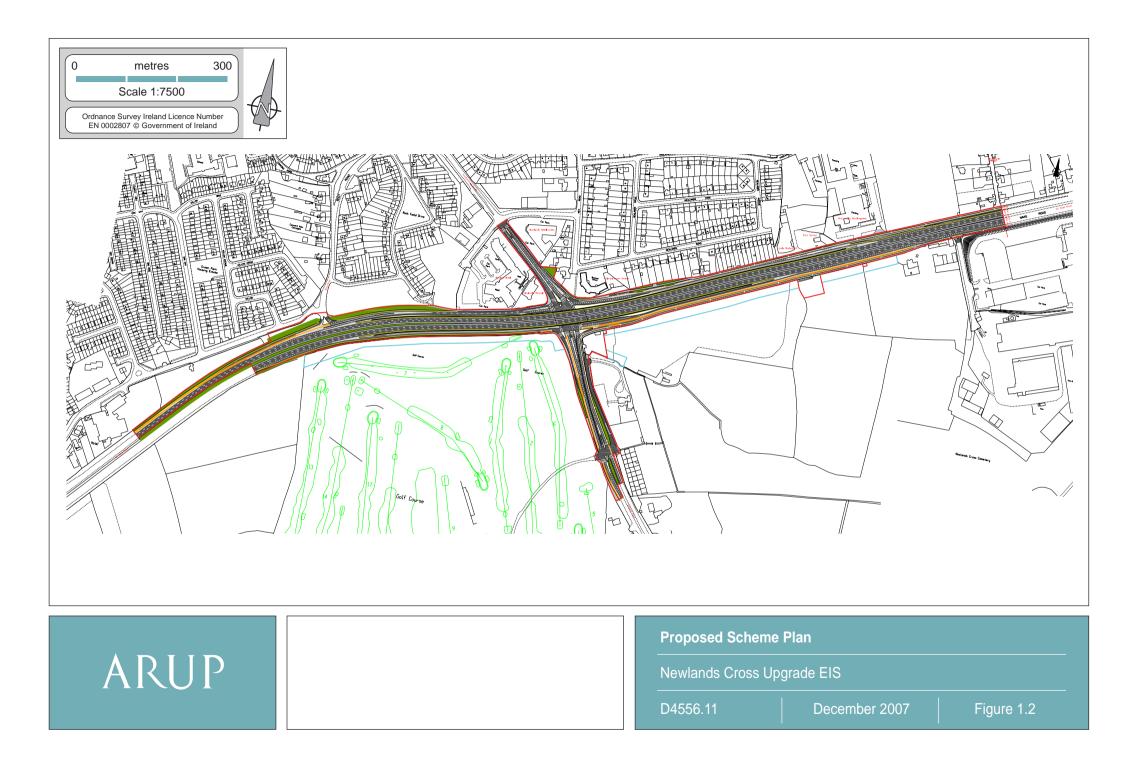

## Proposed Scheme Location

Newlands Cross Upgrade EIS

D4556.11

ARUP

December 2007





| ARUP |  |
|------|--|
|      |  |

| Artists Impression of Proposed Scheme (No 1) |               |            |  |  |  |  |  |
|----------------------------------------------|---------------|------------|--|--|--|--|--|
| Newlands Cross Upgrade EIS                   |               |            |  |  |  |  |  |
| D4556.11                                     | December 2007 | Figure 1.3 |  |  |  |  |  |



Newlands Cross Upgrade EIS

D4556.11

December 2007



|      |  | Environmental Impact Assessment Approach |               |            |
|------|--|------------------------------------------|---------------|------------|
| ARUP |  | Newlands Cross Up                        | grade EIS     |            |
|      |  | D4556.11                                 | December 2007 | Figure