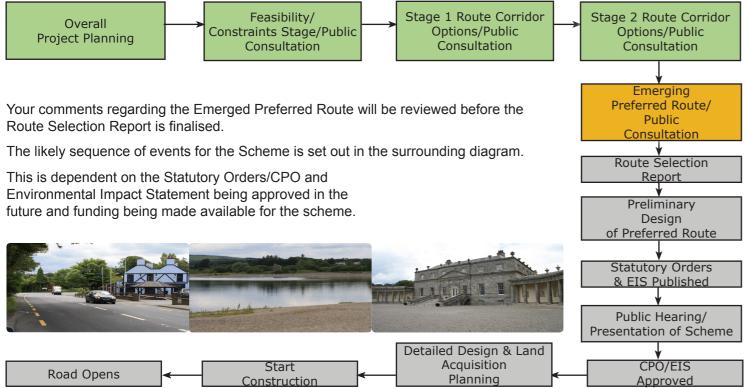

### WHAT HAPPENS NEXT?

### YOUR COMMENTS ARE IMPORTANT

Please carefully consider the Emerging Preferred Route which shall be displayed on large scale drawings at the Public Consultation Sessions. Kildare County Council National Road Design Office welcome comments from the public and invite you to complete the questionnaire provided at the Public Consultation Sessions. Questionnaires are to be returned to the address listed under the 'Enquiries' heading on or before the 08th of November 2011.

The Emerging Preferred Route drawings and questionnaires will remain available to view, after the Public Consultation Sessions have taken place, at the Wicklow County Council Offices, South Dublin County Council Offices, and Kildare County Council National Roads Design Office. The drawings and guestionnaires will also be available to view on the website address