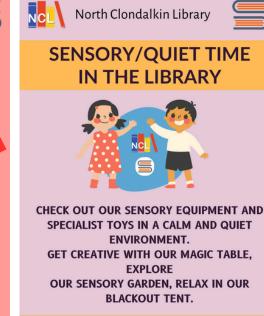

## Library Opening Hours

Monday - Thursday: 9.45am—8.00pm Friday and Saturday: 9.45am—4.30pm

Phone: 01 4149269

Email: ncl@sdublincoco.ie

1 Liscarne Close, Rowlagh, Dublin 22

D22E2Y2



www.southdublinlibraries.ie www.sdcc.ie

Facebook: NCL - NorthClondalkinLibrary

X: SDCCLibraries

Instagram: SDCCLibraries



Children's Activities

June 2024



All events can be booked at

https://southdublin.spydus.ie







**SATURDAY 15TH & 29TH JUNE** 

Learn the basic skills, rules and tactics of table tennis in this enjoyable session. Contact the Library



Weekly Junior Knitting Club with Gwen & Joan





Friday 7th June at 10am.



All Welcome!

EVERY SATURDAY 10AM-12PM NO NEED TO BOOK