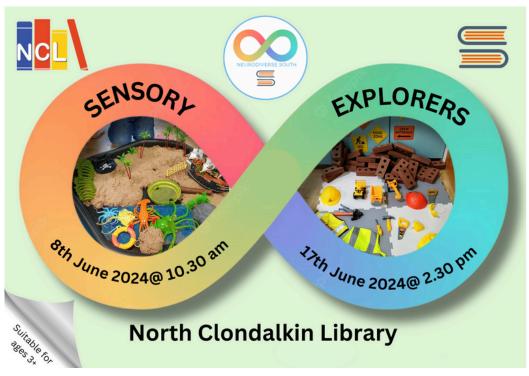

## Library Opening Hours

Monday - Thursday: 9.45am—8.00pm Friday and Saturday: 9.45am—4.30pm

Phone: 01 4149269

Email: ncl@sdublincoco.ie

1 Liscarne Close, Rowlagh, Dublin 22

D22E2Y2



www.southdublinlibraries.ie www.sdcc.ie

Facebook: NCL - NorthClondalkinLibrary

X: SDCCLibraries

Instagram: SDCCLibraries



Children's Activities

June 2024



All events can be booked at

https://southdublin.spydus.ie







**SATURDAY 15TH & 29TH JUNE** 

Learn the basic skills, rules and tactics of table tennis in this enjoyable session. Contact the Library



Weekly Junior Knitting Club with Gwen & Joan





Friday 7th June at 10am.



All Welcome!

EVERY SATURDAY 10AM-12PM NO NEED TO BOOK