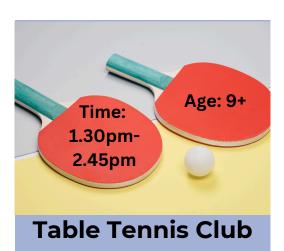

Learn the basic skills, rules and tactics of table tennis in this enjoyable session. Contact the Library

Weekly Junior Knitting Club with Gwen & Joan

Friday 7th June at 10am.

All Welcome!

EVERY SATURDAY 10AM-12PM NO NEED TO BOOK