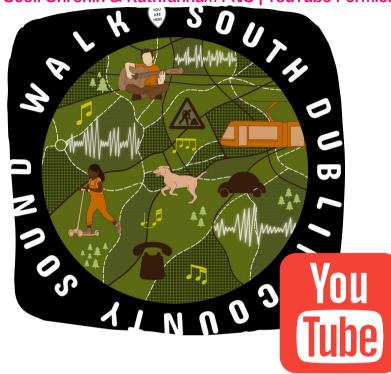

### SCHOOLS: SOUND WALK WITH COMPOSER ROBERT COLEMAN

Scoil Chronin & Rathfanham PNS | YouTube Permiere