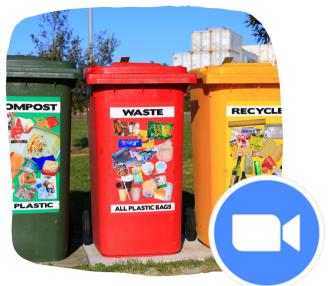

## **WORKSHOP: CREATIVE WASTE WORKSHOP**

5-12yrs | 2pm

Follow @CruinniuSouthDublin on Facebook, Instagram & Twitter for more details and links to eventbrite.