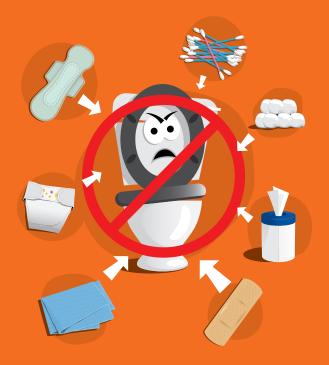

## TOILETS ARE NOT RUBBISH BINS!

Toilets and sinks are not for nappies, cleaning wipes, sanitary towels, dryer sheets or a second method of waste disposal for your food scraps and cooking grease.

Do you know wet-wipes turn up as rope wrapped around pumps in waste water treatment plants and are the most likely cause of blockages in many household sewers!

IMPROPER DISPOSAL OF WASTE THROUGH A TOILET IS ILLEGAL AND CAN LEAD TO A FINE.

Please **DO NOT dispose** of unwanted household items down the toilet such as:

- Baby wipes
- Nappies
- Face wipes
- Rags
- Cotton buds
- Sanitary towels
- Non biodegradable hygiene products
- Other items containing plastic or thick cotton even if they are labeled flushable