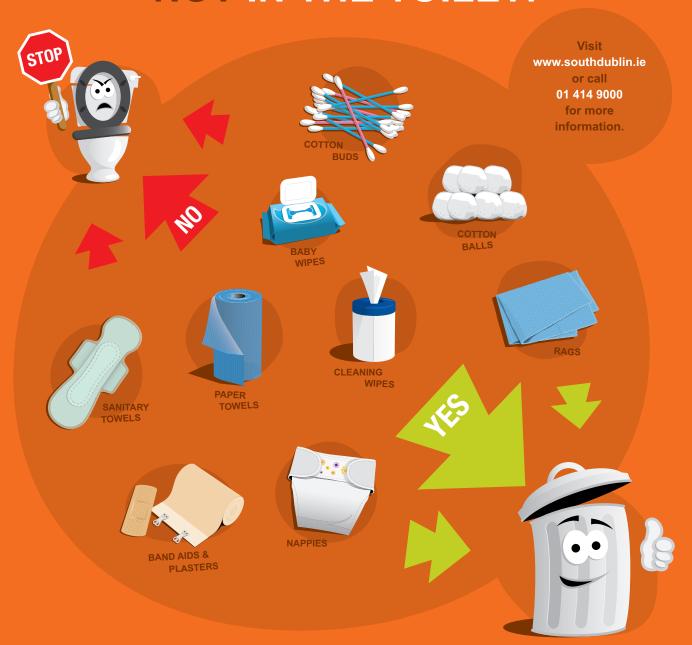

## THESE ITEMS BELONG IN THE BIN NOT IN THE TOILET!

IMPROPER DISPOSAL OF WASTE THROUGH A TOILET IS ILLEGAL AND CAN LEAD TO A FINE.

Please **DO NOT dispose** of unwanted household items down the toilet such as:

- Baby wipes
- Nappies
- Face wipes
- Rags
- Cotton buds
- Sanitary towels
- Non biodegradable hygiene products
- Other items containing plastic or thick cotton even if they are labeled flushable

**Dispose** of organic body waste and toilet paper only. Everything else should go into the bin!

Do remember that when it comes to disposal; toilets and rubbish bins are not all the same.

IF IT ISN'T BIODEGRADABLE,
PUT IT IN THE BIN.