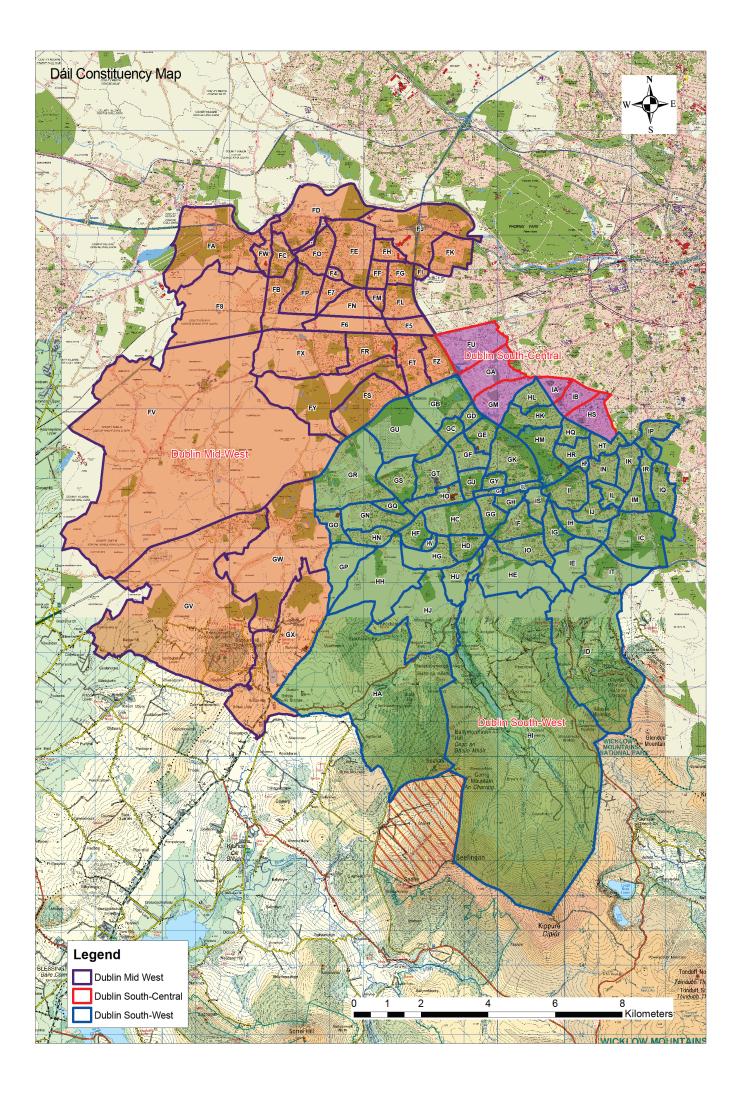

# DÁIL CONSTITUENCY AREA:

Dublin Mid-WestDublin Mid-WestDublin Mid- WestDublin South CentralDublin South WestDublin South WestDublin South WestDublin South West