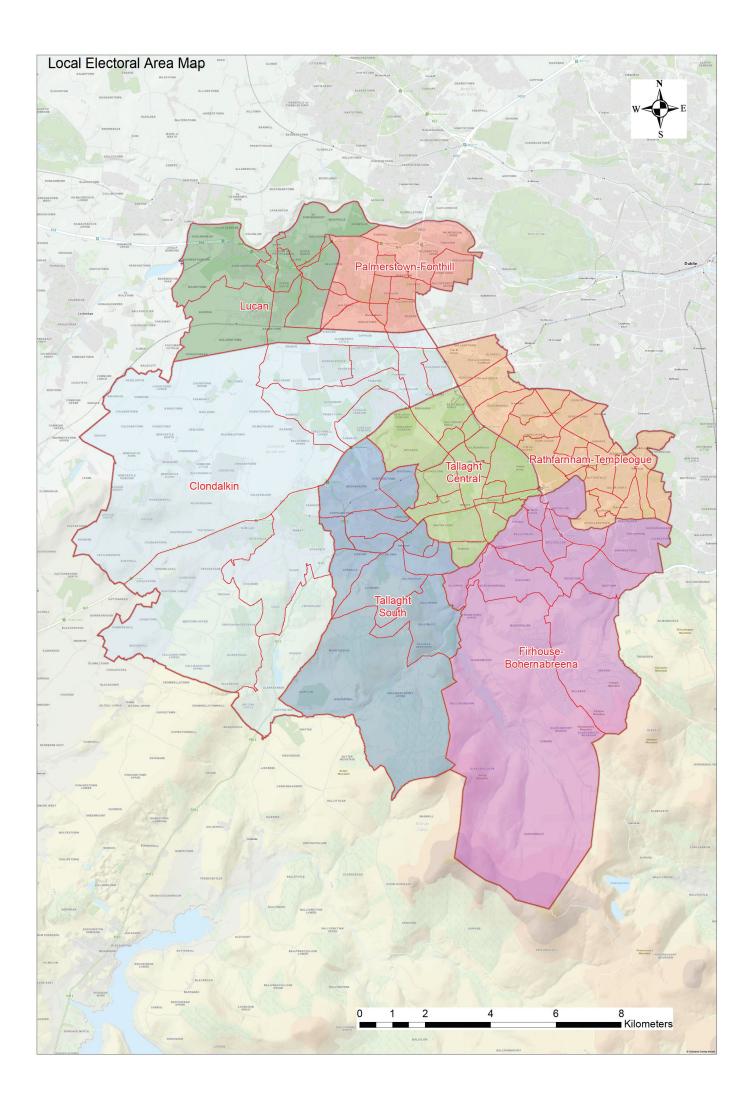

#### LOCAL ELECTORAL AREA:

<u>Clondalkin</u>

Lucan

Palmerstown- Fonthill

Rathfarnham - Templeogue

Rathfarnham – Templeogue

<u>Firhouse – Bohernabreena</u>

Tallaght- Central