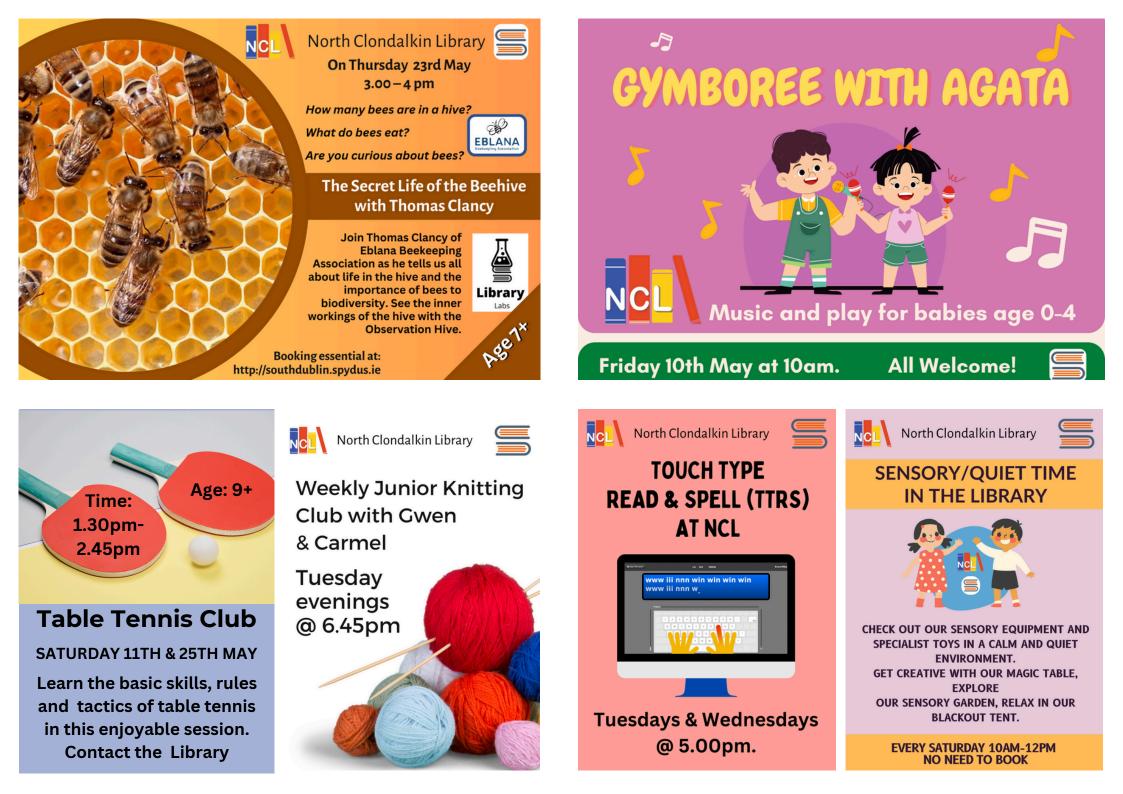

## May 2024

All events can be booked at https://southdublin.spydus.ie

## **KIDS GARDENING CLUB 11TH MAY** 2.00 TO 3.00PM

edbyadi

INDERSIS

IF WEATHER TURNS BAD WE WILL HAVE THIS ACTIVITY INDOOR

Date: Friday 31st May, From: 3 to 4pm Review A Greyhound of a Girl by Roddy Doyle and collect your book for the next book club.

# Ukulele sessions for children

with Ryan Mc Cann

Sessions start Monday 13th May Age: 8+

Session 1: Beginners Time: 3pm-3.30pm.

Session 2: Intermediate Time: 3.45pm - 4.30pm.

CHESS CLUB FOR 10+

(WILL TAKE YOUNGER PLAYERS IF THEY ALREADY KNOW THE RULES)

THURSDAY 2ND MAY 3.30-4.30PM

#### BOOK AT THE LIBRARY DESK OR CALL 01-4149269

# MAKE FRIENDS, HAVE FUN & LEARN TO BOX Jump Start Boxing Academy

6 week programme commencing

#### Wednesday 8th May

4.45PM BEGINNERS

6.00PM INTERMEDIATE

Language Explorers by Mother Tongues creative multilingual family workshops

#### for 3 to 6-year-old children & their families

Calling all 3-6 year olds and their parents/caregivers! Come, have fun with your child and meet other local families at our FREE creative multilingual family workshops.

> North Clondalkin Library Saturdays, April 20-27, May 18-25 11 am Book your place by scanning the QR code >

For more info: hanna@mothertongues.ie - www.mothertongues.ie

North Clondalkin Library S NCL Reading Heroes Please join our Reading